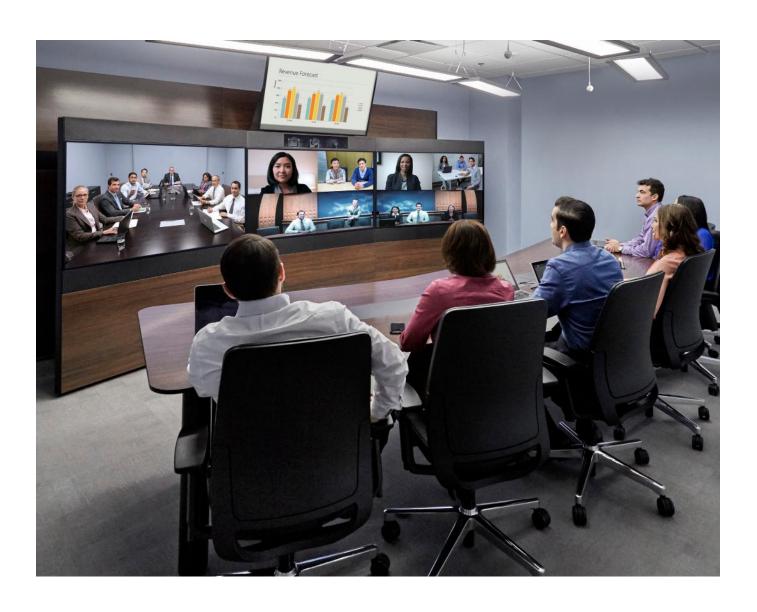

- Video experiences unlike anything you've seen before—a dramatic leap forward from traditional video conferencing
  - Stunning video quality upscaled to 4k on super thin bezel
    65" displays, combined with advanced technology that is finelytuned to deliver the industry's best video experience
  - A true "across the table" experience that delights users, increasing adoption and utilization
  - See everyone clearly, even in large multi-point calls, with participants intelligently arranged for the best view of everyone

- Fully standards-based to easily join calls with conference rooms, mobile and desktop users with no hoops to jump through
- Skype for Business integration plus Polycom® RealConnect™ makes immersive a natural extension of the experience with which users are already familiar
  - Easily connect to meetings with single-touch dial from the integrated calendar
  - See Gallery View participants in full size across all three displays
  - The entire room is seen by the far end so everyone is in view at all times
  - Presence and status support fits the Skype for Business workflow and indicates if the room is in use
- TIP interoperability to work seamlessly in Cisco telepresence environments