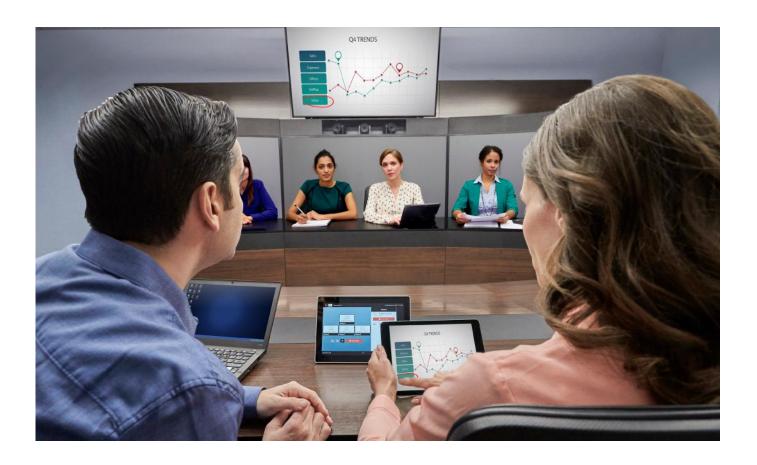

- Audio experiences so rich and detailed that the slightest whisper can be heard
  - Polycom® 3D Voice™ is a breakthrough audio experience unique to Polycom immersive telepresence that lets you distinguish exactly who is talking, even when multiple people are speaking, for lively interactive conversations
  - High-performance digital ceiling microphones capture everyone's voice clearly and accurately while keeping out distracting background noises
- Content isn't just an afterthought our solution is designed from the ground up for rich collaboration so that everyone can share and interact with content easily and naturally, with no compromises in quality, which dramatically improves productivity
  - Make content front and center on any display so everyone can see clearly
  - 1080p60 content quality—share super hi-res, full motion content with rich detail and fluid motion for collaboration without compromise
  - Interact with content in real time with annotation and whiteboarding from your own laptop or mobile device