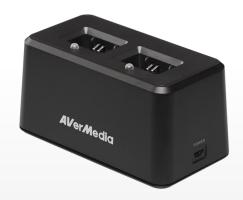

# Microphone Charging Dock

AW315C (Designed specifically for AW313T)

#### **Simultaneous Dual Charging**

Insert your Smart Microphone (AW313T) into a socket to start charging. Supports up to 2 Smart Microphones.

### Mic Rack and Easy Storage

With the compact design, it takes up minimal space and in addition to the charging function, it can also be used as a microphone stand.

#### Wall-Mountable

You can secure or hang the AW315C charging dock against a wall or cabinet with its mounting-hole design.